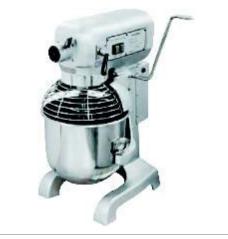

ITEM COPEJE-05-B

PROVING CHAMBER

PLANETARY MIXER

ITEM CODEJE-07-8

SPIRAL MIXER

BUN DIVIDER

ITEM CODEJE-01-EX EXHAUST HOOD

ITEM CODEE-02-EX DUCTING SYSTEM