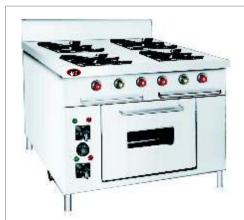

World class quality grades at unbeatable price ranges

FOUR BURNER RANGE WITH OVEN

ITEM CODEJE-01-¢

SINGLE BURNER ITEM COPEJE-04-¢

THREE BURNER RANGE

ITEM CODEJE-02-¢

CHINESE GAS RANGE
ITEM COPEJE-05-¢

TWO BURNER RANGE