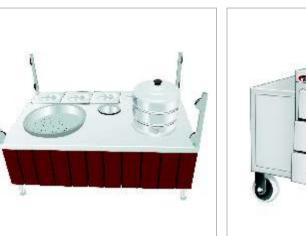

TEA COFFEE DISPENSER ITEM CODEJE-04-\$

MOMO'S COUNTER ITEM CODEJE-05-\$

TEA SNACKS TROLLEY ITEM CODEJE-06-\$

PLATE WARMER ITEM CODEJE-07-\$

SWEET CORN COUNTER ITEM CODEJE-08-\$

7

BAR BE QUE WITH HOOD ITEM CODEJE-09-\$