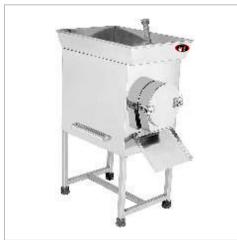

MEAT MINCER

MEAT SLICER

WET GRINDER
ITEM CODEJE-07-P

PULVIRIZER
ITEM CODEJE-08-P

POTATO PEELER

ITEM CODEJE-09-P

DISH LANDING TABLE

ITEM COPEJE-01-W