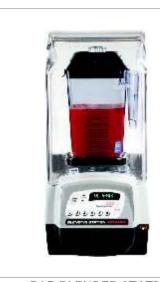

BACK BAR TWO DOOR
ITEM CODBE-16-CO

BACK BAR DISPLAY COUNTER

ITEM CODBE-17-CO

COLD ROOM

ITEM CODEE-18-CO

BAR BLENDER STATION

ITEM CODBE-19-CO