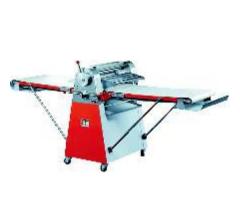

# BAKERY EQUIPMENT

ROTARY OVEN
ITEM CODEJE-01-B

THREE DECK BAKING OVEN

ITEM CODEJE-02-B

BREAD SLICER
ITEM CODEJE-03-B

TABLE TOP DOUGH SHEETER

ITEM CODEJE-04-B

DOUGH SHEETER