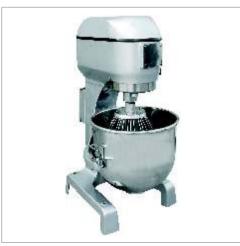

ITEM COPEJE-05-B

PROVING CHAMBER

PLANETARY MIXER

ITEM CODEJE-07-8

SPIRAL MIXER

BUN DIVIDER

ITEM CODEJE-01-EX EXHAUST HOOD

ITEM CODEE-02-EX DUCTING SYSTEM