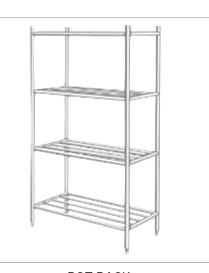

## STORAGE EQUIPMENT

ATTA / MAIDA BIN ITEM CODEJE-01-ST

WALL CABINET ITEM CODEE-02-ST

SS DUNNAGE RACK ITEM CODEE-03-ST

MASALA TROLLEY ITEM CODEE-02-TR

PLATFORM TROLLEY ITEM CODEE-03-TR

**BUSSING CART** 

ITEM CODEE-01-TR

ONION / POTATO BIN ITEM CODBE-07-ST

STORAGE RACK
ITEM CODBE-09-ST

STORAGE RACK
ITEM CODBE-09-ST

**ROLL CAGE PARCEL TROLLEY** ITEM CODEE-07-TR

GARBAGE BIN TROLLEY ITEM CODEE-08-TR

HOT FOOD TROLLEY ITEM CODEE-09-TR