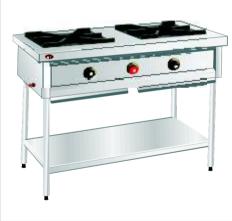

World class quality grades at unbeatable price ranges

FOUR BURNER RANGE WITH OVEN

ITEM CODEJE-01-¢

SINGLE BURNER ITEM COPEJE-04-¢

THREE BURNER RANGE

ITEM CODEJE-02-¢

CHINESE GAS RANGE
ITEM COPEJE-05-¢

TWO BURNER RANGE