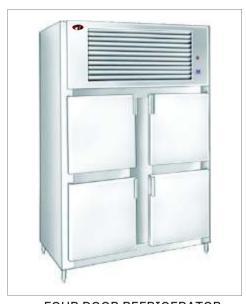

SALAD COUNTER

ITEM CODBE-05-CO

SALAD COUNTER ITEM CODBE-06-CO

KULFI COUNTER
ITEM CODBE-07-CO

UNDER COUNTER REFRIGERATOR WITH OVER HEAD SHELF
ITEM CODBE-08-CO

FOUR DOOR REFRIGERATOR

ITEM CODBE-09-Q0

DISPLAY REFRIGERATOR