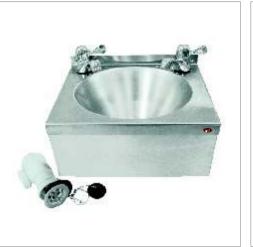

DISH LANDING WITH GLASS RACK

ITEM CODEE-02-W

THREE SINK UNIT

TWO SINK UNIT

POT WASH SINK

TABLE WITH SINK

HAND WASH FOOT OPERATED ITEM COPEE-07-W

HAND WASH SINK WALL MOUNTED