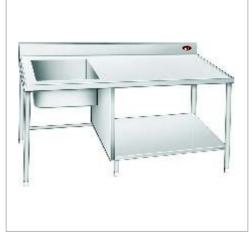

DISH LANDING WITH GLASS RACK

ITEM CODEE-02-W

THREE SINK UNIT

TWO SINK UNIT

POT WASH SINK

TABLE WITH SINK

HAND WASH FOOT OPERATED ITEM COPEE-07-W

HAND WASH SINK WALL MOUNTED