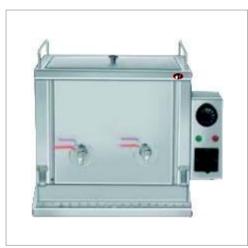

TABLE WITH 2 UNDER SHELVE ITEM CODEJE-07-T

TABLE WITH 1 UNDER SHELVE ITEM CODEJE-08-T

HOT BAIN MARIE WITH TRAY SLIDE ITEM CODEJE-01-\$

**GOLGAPPA COUNTER** ITEM CODEJE-02-\$

TIKKI COUTNER ITEM CODEJE-03-\$