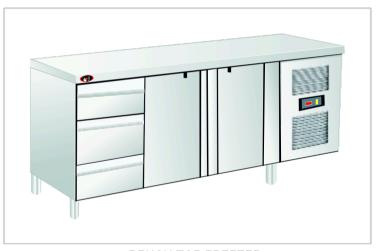

## COLD EQUIPMENT

DISPLAY COUNTER

ITEM CODEE-01-CO

PASTRY COUNTER

ITEM CODBE-02-CO

BENCH TOP FREEZER

ITEM CODBE-03-CO

PANTRY FRIDGE
ITEM CODBE-04-CO