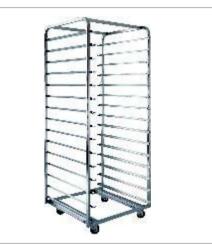

# BAKERY EQUIPMENT

ROTARY OVEN
ITEM CODEJE-01-B

THREE DECK BAKING OVEN

ITEM CODEJE-02-B

BREAD SLICER
ITEM CODEJE-03-B

TABLE TOP DOUGH SHEETER

ITEM CODEJE-04-B

DOUGH SHEETER