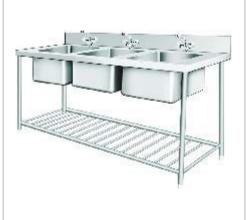

DISH LANDING WITH GLASS RACK

ITEM CODEE-02-W

THREE SINK UNIT

TWO SINK UNIT

POT WASH SINK

TABLE WITH SINK

HAND WASH FOOT OPERATED ITEM COPEE-07-W

HAND WASH SINK WALL MOUNTED