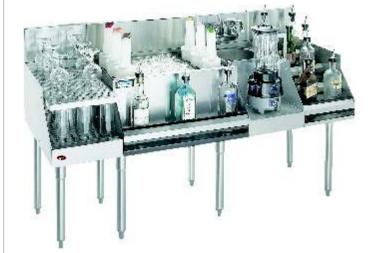

ITEM CODEE-10-CO

TWO DOOR REFRIGERATOR

ITEM CODEE-11-CO

WATER COOLER
ITEM CODEE-01-CO

MINI FRIDGE
ITEM CODBE-12-CO

ICE CUBE MACHINE
ITEM CODBE-13-CO

BACK BAR THREE DOOR
ITEM CODBE-14-CO

BAR STATION
ITEM CODBE-15-CO