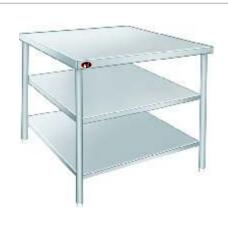

TABLE WITH 2 UNDER SHELVE ITEM CODEJE-07-T

TABLE WITH 1 UNDER SHELVE ITEM CODEJE-08-T

HOT BAIN MARIE WITH TRAY SLIDE ITEM CODEJE-01-\$

**GOLGAPPA COUNTER** ITEM CODEJE-02-\$

TIKKI COUTNER ITEM CODEJE-03-\$