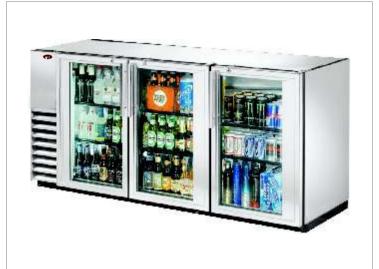

ITEM CODEE-10-CO

TWO DOOR REFRIGERATOR

ITEM CODEE-11-CO

WATER COOLER
ITEM CODEE-01-CO

MINI FRIDGE
ITEM CODBE-12-CO

ICE CUBE MACHINE
ITEM CODBE-13-CO

BACK BAR THREE DOOR
ITEM CODBE-14-CO

BAR STATION
ITEM CODBE-15-CO