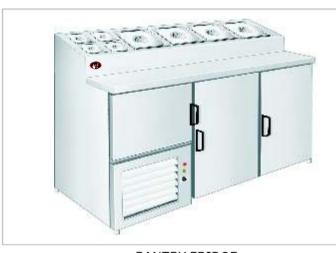

## COLD EQUIPMENT

DISPLAY COUNTER

ITEM CODEE-01-CO

PASTRY COUNTER

ITEM CODBE-02-CO

BENCH TOP FREEZER

ITEM CODBE-03-CO

PANTRY FRIDGE
ITEM CODBE-04-CO