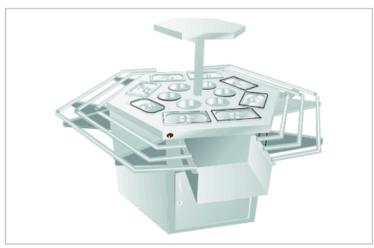

SALAD COUNTER

ITEM CODBE-05-CO

SALAD COUNTER ITEM CODBE-06-CO

KULFI COUNTER
ITEM CODBE-07-CO

UNDER COUNTER REFRIGERATOR WITH OVER HEAD SHELF
ITEM CODBE-08-CO

FOUR DOOR REFRIGERATOR

ITEM CODBE-09-Q0

DISPLAY REFRIGERATOR