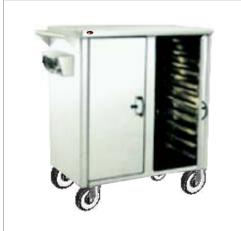

ONION / POTATO BIN ITEM CODBE-07-ST

STORAGE RACK
ITEM CODBE-09-ST

STORAGE RACK
ITEM CODBE-09-ST

**ROLL CAGE PARCEL TROLLEY** ITEM CODEE-07-TR

GARBAGE BIN TROLLEY ITEM CODEE-08-TR

HOT FOOD TROLLEY ITEM CODEE-09-TR