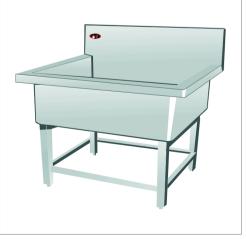

DISH LANDING WITH GLASS RACK

ITEM CODEE-02-W

THREE SINK UNIT

TWO SINK UNIT

POT WASH SINK

TABLE WITH SINK

HAND WASH FOOT OPERATED ITEM COPEE-07-W

HAND WASH SINK WALL MOUNTED