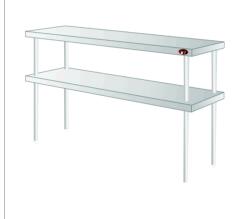

### SERVICE EQUIPMENT

CLEAN DISH TABLE ITEM CODEJE-02-T

CLEAN DISH WITH 2 UNDER SHELVE ITEM CODEJE-03-T

DINNING TABLE ITEM CODEJE-04-T

OVERHEAD SHELVE ITEM CODEJE-05-T

WORK TABLE WITH GRANITE TOP ITEM CODEJE-06-T