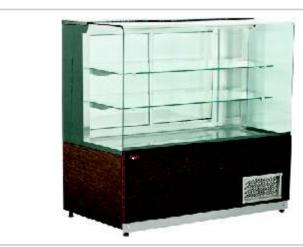

## COLD EQUIPMENT

DISPLAY COUNTER

ITEM CODEE-01-CO

PASTRY COUNTER

ITEM CODBE-02-CO

BENCH TOP FREEZER

ITEM CODBE-03-CO

PANTRY FRIDGE
ITEM CODBE-04-CO