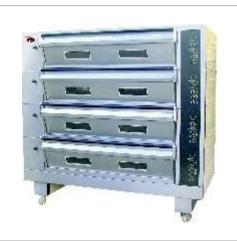

# BAKERY EQUIPMENT

ROTARY OVEN
ITEM CODEJE-01-B

THREE DECK BAKING OVEN

ITEM CODEJE-02-B

BREAD SLICER
ITEM CODEJE-03-B

TABLE TOP DOUGH SHEETER

ITEM CODEJE-04-B

DOUGH SHEETER