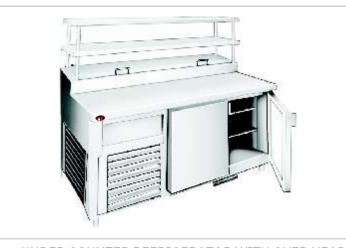

### SERVICE EQUIPMENT

CLEAN DISH TABLE ITEM CODEJE-02-T

CLEAN DISH WITH 2 UNDER SHELVE ITEM CODEJE-03-T

DINNING TABLE ITEM CODEJE-04-T

OVERHEAD SHELVE ITEM CODEJE-05-T

WORK TABLE WITH GRANITE TOP ITEM CODEJE-06-T

TABLE WITH 2 UNDER SHELVE ITEM CODEJE-07-T

TABLE WITH 1 UNDER SHELVE ITEM CODEJE-08-T

HOT BAIN MARIE WITH TRAY SLIDE ITEM CODEJE-01-\$

**GOLGAPPA COUNTER** ITEM CODEJE-02-\$

TIKKI COUTNER ITEM CODEJE-03-\$