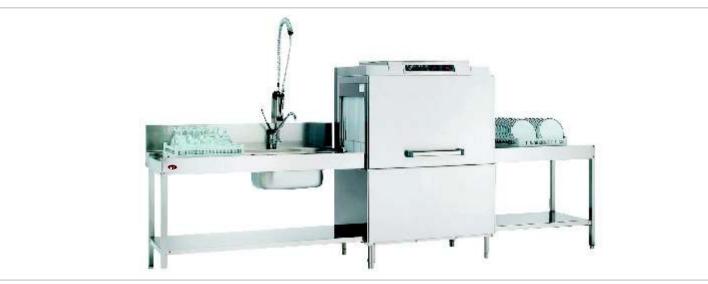

ITEM CODES-08-W

POT RACK
ITEM CODEJE-09-W

ITEM CODE -10-W CONVEYOR DISH WASHER

ITEM CODEJE-11-W HOOD TYPE DISHWASHER