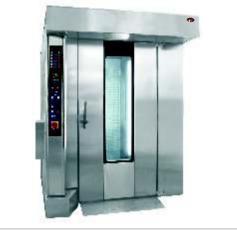

# BAKERY EQUIPMENT

ROTARY OVEN
ITEM CODEJE-01-B

THREE DECK BAKING OVEN

ITEM CODEJE-02-B

BREAD SLICER
ITEM CODEJE-03-B

TABLE TOP DOUGH SHEETER

ITEM CODEJE-04-B

DOUGH SHEETER