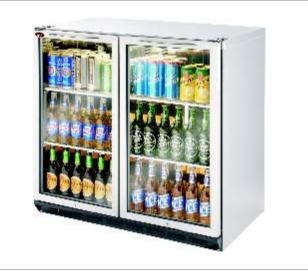

BACK BAR TWO DOOR
ITEM CODBE-16-CO

BACK BAR DISPLAY COUNTER

ITEM CODBE-17-CO

COLD ROOM

ITEM CODEE-18-CO

BAR BLENDER STATION

ITEM CODBE-19-CO