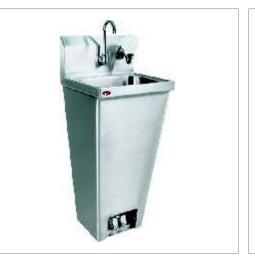

DISH LANDING WITH GLASS RACK

ITEM CODEE-02-W

THREE SINK UNIT

TWO SINK UNIT

POT WASH SINK

TABLE WITH SINK

HAND WASH FOOT OPERATED ITEM COPEE-07-W

HAND WASH SINK WALL MOUNTED