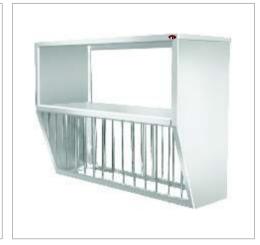

## STORAGE EQUIPMENT

ATTA / MAIDA BIN ITEM CODEJE-01-ST

WALL CABINET ITEM CODEE-02-ST

SS DUNNAGE RACK ITEM CODEE-03-ST

MASALA TROLLEY ITEM CODEE-02-TR

PLATFORM TROLLEY ITEM CODEE-03-TR

**BUSSING CART** 

ITEM CODEE-01-TR