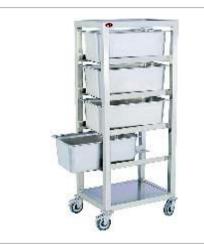

## STORAGE EQUIPMENT

ATTA / MAIDA BIN ITEM CODEJE-01-ST

WALL CABINET ITEM CODEE-02-ST

SS DUNNAGE RACK ITEM CODEE-03-ST

MASALA TROLLEY ITEM CODEE-02-TR

PLATFORM TROLLEY ITEM CODEE-03-TR

**BUSSING CART** 

ITEM CODEE-01-TR