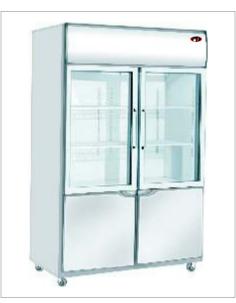

SALAD COUNTER

ITEM CODBE-05-CO

SALAD COUNTER ITEM CODBE-06-CO

KULFI COUNTER
ITEM CODBE-07-CO

UNDER COUNTER REFRIGERATOR WITH OVER HEAD SHELF
ITEM CODBE-08-CO

FOUR DOOR REFRIGERATOR

ITEM CODBE-09-Q0

DISPLAY REFRIGERATOR

ITEM CODEE-10-CO

TWO DOOR REFRIGERATOR

ITEM CODEE-11-CO

WATER COOLER
ITEM CODEE-01-CO

MINI FRIDGE
ITEM CODBE-12-CO

ICE CUBE MACHINE
ITEM CODBE-13-CO

BACK BAR THREE DOOR
ITEM CODBE-14-CO

BAR STATION
ITEM CODBE-15-CO