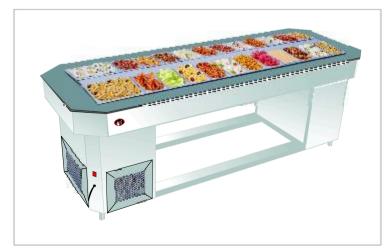

SALAD COUNTER

ITEM CODBE-05-CO

SALAD COUNTER ITEM CODBE-06-CO

KULFI COUNTER
ITEM CODBE-07-CO

UNDER COUNTER REFRIGERATOR WITH OVER HEAD SHELF
ITEM CODBE-08-CO

FOUR DOOR REFRIGERATOR

ITEM CODBE-09-Q0

DISPLAY REFRIGERATOR