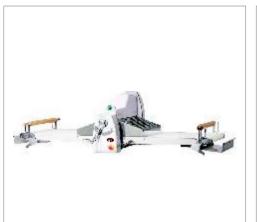

# BAKERY EQUIPMENT

ROTARY OVEN
ITEM CODEJE-01-B

THREE DECK BAKING OVEN

ITEM CODEJE-02-B

BREAD SLICER
ITEM CODEJE-03-B

TABLE TOP DOUGH SHEETER

ITEM CODEJE-04-B

DOUGH SHEETER