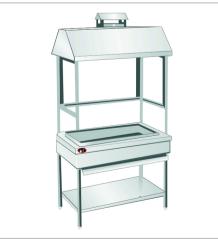

TEA COFFEE DISPENSER ITEM CODEJE-04-\$

MOMO'S COUNTER ITEM CODEJE-05-\$

TEA SNACKS TROLLEY ITEM CODEJE-06-\$

PLATE WARMER ITEM CODEJE-07-\$

SWEET CORN COUNTER ITEM CODEJE-08-\$

7

BAR BE QUE WITH HOOD ITEM CODEJE-09-\$