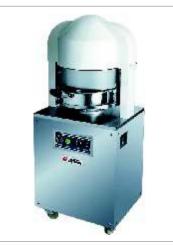

ITEM COPEJE-05-B

PROVING CHAMBER

PLANETARY MIXER

ITEM CODEJE-07-8

SPIRAL MIXER

BUN DIVIDER

ITEM CODEJE-01-EX EXHAUST HOOD

ITEM CODEE-02-EX DUCTING SYSTEM