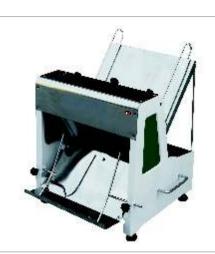

# BAKERY EQUIPMENT

ROTARY OVEN
ITEM CODEJE-01-B

THREE DECK BAKING OVEN

ITEM CODEJE-02-B

BREAD SLICER
ITEM CODEJE-03-B

TABLE TOP DOUGH SHEETER

ITEM CODEJE-04-B

DOUGH SHEETER