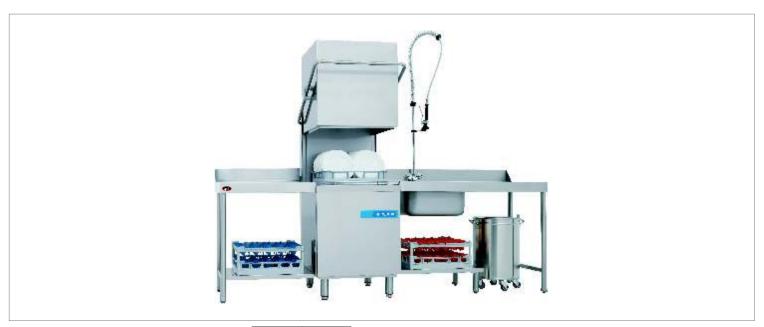

ITEM CODES-08-W

POT RACK
ITEM CODEJE-09-W

ITEM CODE -10-W CONVEYOR DISH WASHER

ITEM CODEJE-11-W HOOD TYPE DISHWASHER