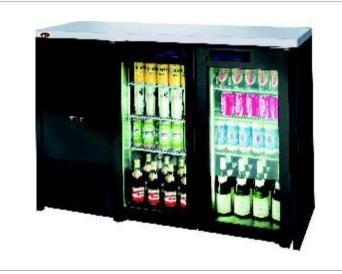

BACK BAR TWO DOOR
ITEM CODBE-16-CO

BACK BAR DISPLAY COUNTER

ITEM CODBE-17-CO

COLD ROOM

ITEM CODEE-18-CO

BAR BLENDER STATION

ITEM CODBE-19-CO