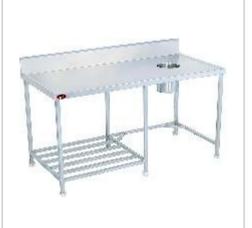

### SERVICE EQUIPMENT

CLEAN DISH TABLE ITEM CODEJE-02-T

CLEAN DISH WITH 2 UNDER SHELVE ITEM CODEJE-03-T

DINNING TABLE ITEM CODEJE-04-T

OVERHEAD SHELVE ITEM CODEJE-05-T

WORK TABLE WITH GRANITE TOP ITEM CODEJE-06-T

TABLE WITH 2 UNDER SHELVE ITEM CODEJE-07-T

TABLE WITH 1 UNDER SHELVE ITEM CODEJE-08-T

HOT BAIN MARIE WITH TRAY SLIDE ITEM CODEJE-01-\$

**GOLGAPPA COUNTER** ITEM CODEJE-02-\$

TIKKI COUTNER ITEM CODEJE-03-\$