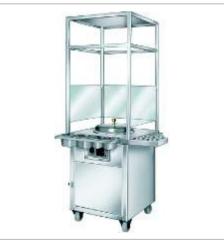

TEA COFFEE DISPENSER ITEM CODEJE-04-\$

MOMO'S COUNTER ITEM CODEJE-05-\$

TEA SNACKS TROLLEY ITEM CODEJE-06-\$

PLATE WARMER ITEM CODEJE-07-\$

SWEET CORN COUNTER ITEM CODEJE-08-\$

7

BAR BE QUE WITH HOOD ITEM CODEJE-09-\$