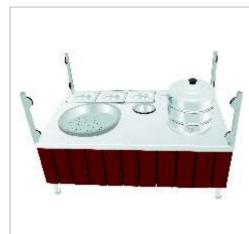

TEA COFFEE DISPENSER ITEM CODEJE-04-\$

MOMO'S COUNTER ITEM CODEJE-05-\$

TEA SNACKS TROLLEY ITEM CODEJE-06-\$

PLATE WARMER ITEM CODEJE-07-\$

SWEET CORN COUNTER ITEM CODEJE-08-\$

7

BAR BE QUE WITH HOOD ITEM CODEJE-09-\$