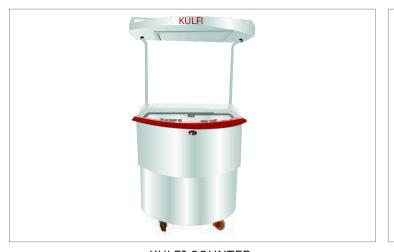

SALAD COUNTER

ITEM CODBE-05-CO

SALAD COUNTER ITEM CODBE-06-CO

KULFI COUNTER
ITEM CODBE-07-CO

UNDER COUNTER REFRIGERATOR WITH OVER HEAD SHELF
ITEM CODBE-08-CO

FOUR DOOR REFRIGERATOR

ITEM CODBE-09-Q0

DISPLAY REFRIGERATOR