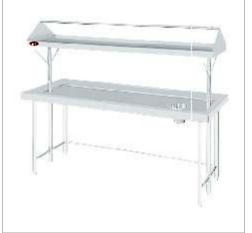

### SERVICE EQUIPMENT

CLEAN DISH TABLE ITEM CODEJE-02-T

CLEAN DISH WITH 2 UNDER SHELVE ITEM CODEJE-03-T

DINNING TABLE ITEM CODEJE-04-T

OVERHEAD SHELVE ITEM CODEJE-05-T

WORK TABLE WITH GRANITE TOP ITEM CODEJE-06-T