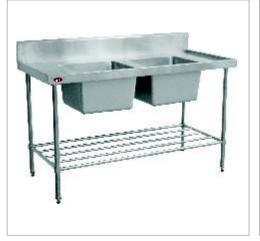

DISH LANDING WITH GLASS RACK

ITEM CODEE-02-W

THREE SINK UNIT

TWO SINK UNIT

POT WASH SINK

TABLE WITH SINK

HAND WASH FOOT OPERATED ITEM COPEE-07-W

HAND WASH SINK WALL MOUNTED