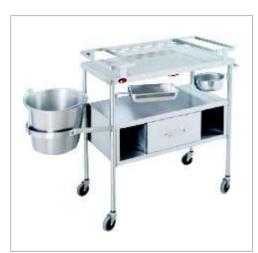

## STORAGE EQUIPMENT

ATTA / MAIDA BIN ITEM CODEJE-01-ST

WALL CABINET ITEM CODEE-02-ST

SS DUNNAGE RACK ITEM CODEE-03-ST

MASALA TROLLEY ITEM CODEE-02-TR

PLATFORM TROLLEY ITEM CODEE-03-TR

**BUSSING CART** 

ITEM CODEE-01-TR

WALL MOUNTED POT SHELF ITEM CODEE-04-ST

WALL MOUNTED POT RACK ITEM CODEE-05-ST

PLATE RACK ITEM CODEE-06-ST

INSTRUMENT TROLLEY FOOD TRANSPORT TROLLEY ITEM CODEE-05-TR ITEM CODEE-04-TR

TRAY SLIDE TROLLEY ITEM CODEE-06-TR