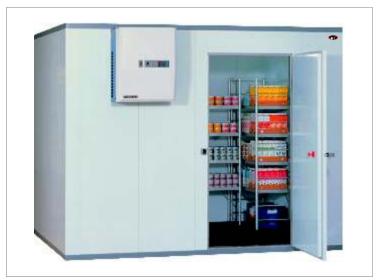

BACK BAR TWO DOOR
ITEM CODBE-16-CO

BACK BAR DISPLAY COUNTER

ITEM CODBE-17-CO

COLD ROOM

ITEM CODEE-18-CO

BAR BLENDER STATION

ITEM CODBE-19-CO