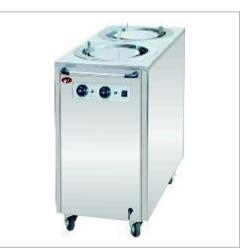

TEA COFFEE DISPENSER ITEM CODEJE-04-\$

MOMO'S COUNTER ITEM CODEJE-05-\$

TEA SNACKS TROLLEY ITEM CODEJE-06-\$

PLATE WARMER ITEM CODEJE-07-\$

SWEET CORN COUNTER ITEM CODEJE-08-\$

7

BAR BE QUE WITH HOOD ITEM CODEJE-09-\$