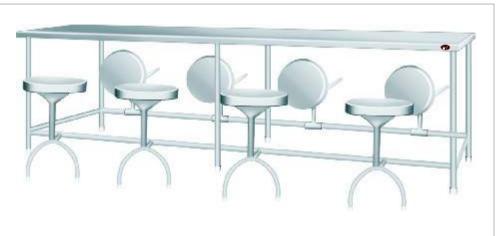

### SERVICE EQUIPMENT

CLEAN DISH TABLE ITEM CODEJE-02-T

CLEAN DISH WITH 2 UNDER SHELVE ITEM CODEJE-03-T

DINNING TABLE ITEM CODEJE-04-T

OVERHEAD SHELVE ITEM CODEJE-05-T

WORK TABLE WITH GRANITE TOP ITEM CODEJE-06-T